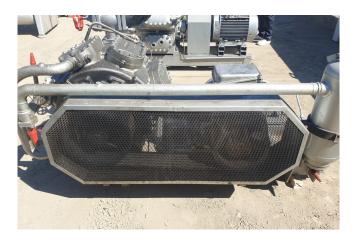

#### **Used Sabroe TSMC 108-S MK2**

Used Sabroe TSMC 108L MK2 two-stage reciprocating compressor on a steel frame. Complete with an oil separator, intercooler and pressure and safety switches/gauges.

\*Why choose for HOSBV? Were not only the largest used refrigeration specialist in Europe, but also, we deliver all equipment including an extensive test, warranty and industrial cleaning. \*Optional we can also perform a new paint job and arrange the logistics.