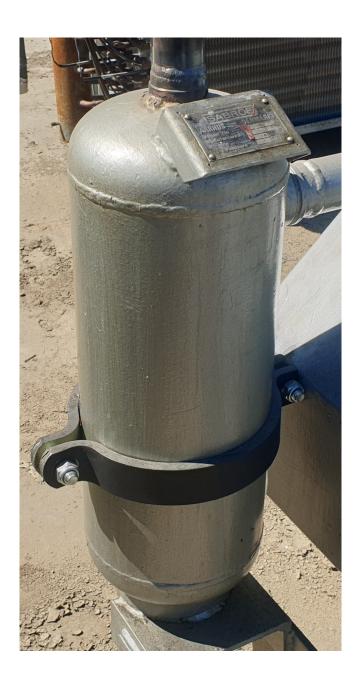

#### **Used Sabroe TSMC 108-S MK2**

Used Sabroe TSMC 108L MK2 two-stage reciprocating compressor on a steel frame. Complete with an oil separator, intercooler and pressure and safety switches/gauges.

\*Why choose for HOSBV? Were not only the largest used refrigeration specialist in Europe, but also, we deliver all equipment including an extensive test, warranty and industrial cleaning. \*Optional we can also perform a new paint job and arrange the logistics.