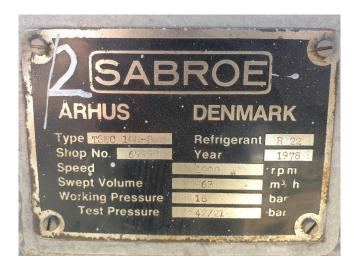

## **Specifications**

| Brand                    | Sabroe            |
|--------------------------|-------------------|
| Туре                     | TSMC 108-S MK2    |
| Refrigerant              | Freon             |
| kW at -30°C/+40°C        | 77,9              |
| kW at -40°C/+40°C        | 50,4              |
| kW at -45°C/+40°C        | 39,6              |
| Pressure safety switches | /                 |
| Hp/Lp/Op                 |                   |
| Pressure gauges          | /                 |
| Hp/Lp/Op                 |                   |
| Liquid receiver ltr.     | 19                |
| Oil separator            | /                 |
| Solenoid Valve           | /                 |
| m3 / h                   | 263,0             |
| Sizes                    | 2110x1350x1450 mm |
|                          | (LxWxH)           |
| Stock                    | 1                 |
|                          |                   |

#### **Used Sabroe TSMC 108-S MK2**

Used Sabroe TSMC 108L MK2 two-stage reciprocating compressor on a steel frame. Complete with an oil separator, intercooler and pressure and safety switches/gauges.

\*Why choose for HOSBV? Were not only the largest used refrigeration specialist in Europe, but also, we deliver all equipment including an extensive test, warranty and industrial cleaning. \*Optional we can also perform a new paint job and arrange the logistics.