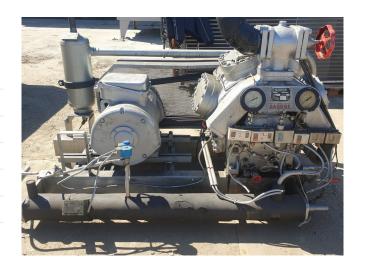

#### **Used Sabroe TSMC 108-S MK2**

Used Sabroe TSMC 108L MK2 two-stage reciprocating compressor on a steel frame. Complete with an oil separator, intercooler and pressure and safety switches/gauges.

\*Why choose for HOSBV? Were not only the largest used refrigeration specialist in Europe, but also, we deliver all equipment including an extensive test, warranty and industrial cleaning. \*Optional we can also perform a new paint job and arrange the logistics.