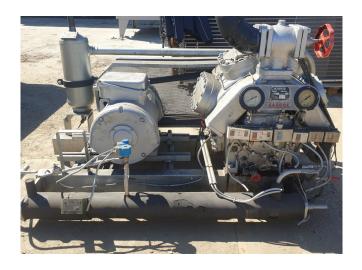

#### **Used Sabroe TSMC 108-S MK2**

Used Sabroe TSMC 108L MK2 two-stage reciprocating compressor on a steel frame. Complete with an oil separator, intercooler and pressure and safety switches/gauges.

\*Why choose for HOSBV? Were not only the largest used refrigeration specialist in Europe, but also, we deliver all equipment including an extensive test, warranty and industrial cleaning. \*Optional we can also perform a new paint job and arrange the logistics.