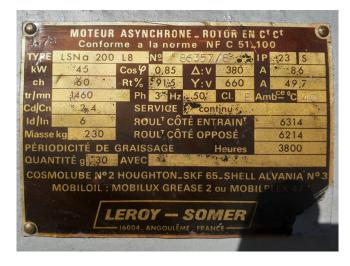

#### **Used Sabroe TSMC 108-S MK2**

Used Sabroe TSMC 108L MK2 two-stage reciprocating compressor on a steel frame. Complete with an oil separator, intercooler and pressure and safety switches/gauges.

\*Why choose for HOSBV? Were not only the largest used refrigeration specialist in Europe, but also, we deliver all equipment including an extensive test, warranty and industrial cleaning. \*Optional we can also perform a new paint job and arrange the logistics.