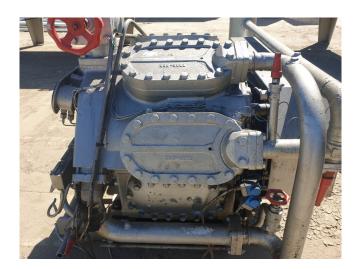

#### **Used Sabroe TSMC 108-S MK2**

Used Sabroe TSMC 108L MK2 two-stage reciprocating compressor on a steel frame. Complete with an oil separator, intercooler and pressure and safety switches/gauges.

\*Why choose for HOSBV? Were not only the largest used refrigeration specialist in Europe, but also, we deliver all equipment including an extensive test, warranty and industrial cleaning. \*Optional we can also perform a new paint job and arrange the logistics.