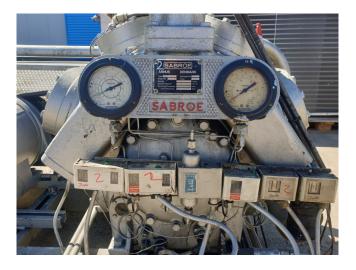

#### **Used Sabroe TSMC 108-S MK2**

Used Sabroe TSMC 108L MK2 two-stage reciprocating compressor on a steel frame. Complete with an oil separator, intercooler and pressure and safety switches/gauges.

\*Why choose for HOSBV? Were not only the largest used refrigeration specialist in Europe, but also, we deliver all equipment including an extensive test, warranty and industrial cleaning. \*Optional we can also perform a new paint job and arrange the logistics.